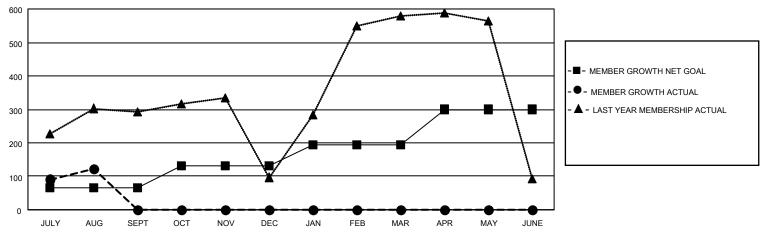

## GOALS AND ACTUAL MEMBERS CUMULATIVE

| DROPPED CLUBS: 0 |    | 52 CLUBS OF 191 ADDED 1 OR<br>MORE NEW MEMBERS | GENDER DISTRIBUTION             |                                  |  |
|------------------|----|------------------------------------------------|---------------------------------|----------------------------------|--|
|                  |    | WORE NEW WEINBERG                              | MALE<br>FEMALE                  | 4,349 (70.75%)<br>1,797 (29.23%) |  |
| DROPPED MEMBERS  |    |                                                | NON BINARY PREFER NOT TO ANSWER | 0 (0.00%)<br>1 (0.02%)           |  |
| DECEASED         | 4  |                                                | THE ER HOT TO ARROWER           | 1 (0.0270)                       |  |
| CLUB CANCELLED   | 0  | CLICK HERE FOR CUMULATIVE                      | TOTAL FAMILY UNIT MEMBERS       | 2,319                            |  |
| OTHER            | 67 | MEMBERSHIP DATA                                |                                 |                                  |  |
| TOTAL            | 71 |                                                | FAMILY MEMBERS PAYING HA        | LF DUES 1,308                    |  |