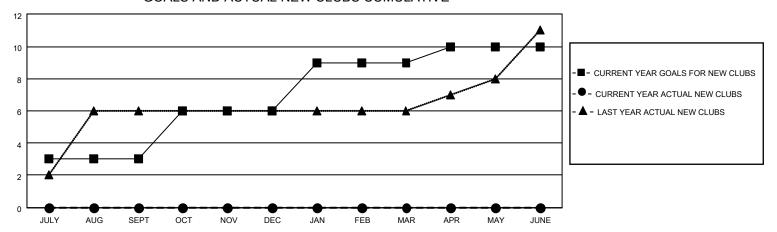

## MONTHLY MEMBERSHIP PROGRESS REPORT

LOCATION INDIA District 324 M Results as of: 8/31/2022

| Clubs RESULTS FOR 2022-2023 |   |   |   | Members RESULTS FOR 2022-2023 |     |     |    |
|-----------------------------|---|---|---|-------------------------------|-----|-----|----|
|                             |   |   |   |                               |     |     |    |
| JULY/AUG/SEPT               | 3 | 0 | 0 | JULY/AUG/SEPT                 | 65  | 267 | 71 |
| OCT/NOV/DEC                 | 3 | 0 | 0 | OCT/NOV/DEC                   | 65  | 0   | 0  |
| JAN/FEB/MAR                 | 3 | 0 | 0 | JAN/FEB/MAR                   | 65  | 0   | 0  |
| APR/MAY/JUNE                | 1 | 0 | 0 | APR/MAY/JUNE                  | 105 | 0   | 0  |

## GOALS AND ACTUAL NEW CLUBS CUMULATIVE



## GOALS AND ACTUAL MEMBERS CUMULATIVE



| DROPPED CLUBS: 0 |    | 52 CLUBS OF 191 ADDED 1 OR<br>MORE NEW MEMBERS | GENDER DISTRIBUTION             |                                  |  |
|------------------|----|------------------------------------------------|---------------------------------|----------------------------------|--|
|                  |    | WORE NEW WEINBERG                              | MALE<br>FEMALE                  | 4,349 (70.75%)<br>1,797 (29.23%) |  |
| DROPPED MEMBERS  |    |                                                | NON BINARY PREFER NOT TO ANSWER | 0 (0.00%)<br>1 (0.02%)           |  |
| DECEASED         | 4  |                                                | THE ER HOT TO ARROWER           | 1 (0.0270)                       |  |
| CLUB CANCELLED   |